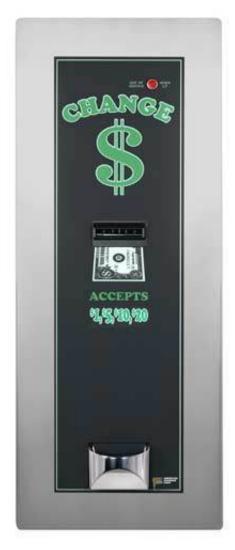

## AC1005 American Changer Rear Load Laundromat Car Wash Model Change Machine (new) https://dougbaleenterprises.com

This is the popular American Change machine used in laundromats and self serve car wash facilities plus more.